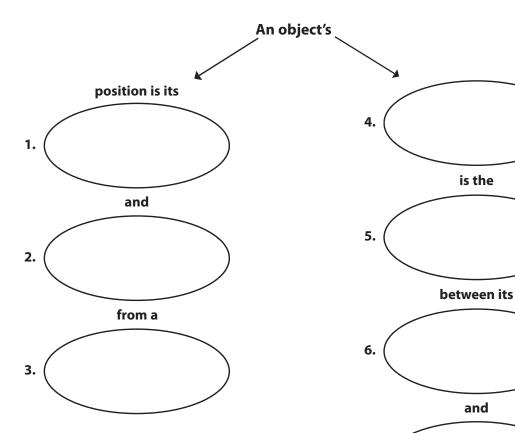

## **Position and Motion**

**Directions:** Complete this concept map by choosing terms from the word bank and writing them in the correct spaces. Each term is used only once.

difference direction displacement distance final initial reference point

**Directions:** On each line, write the term that correctly completes each sentence.

**8.** The terms \_\_\_\_\_ and \_\_\_\_ can be useful when giving opposite directions from a reference point.

7.

positions

- **9.** The process of changing positions is \_\_\_\_\_
- **10.** \_\_\_\_\_\_ is the length of a path taken, whereas is the difference between starting and ending locations.